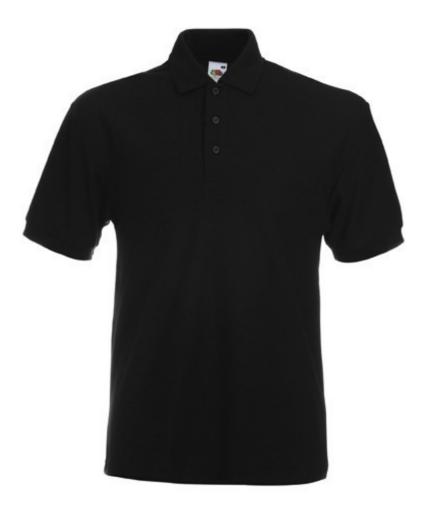

# FRUIT OF THE LOOM, 65/35 HEAVY POLO, MEN'S POLO SHIRT, BLACK, 2XL

### Specification

Fruit of the Loom, 65/35 Heavy Polo, men's polo shirt, black, 2XL. Men's polo shirt, made up of 65% cotton and 35% polyester, 230gm / m2 shirt. Guaranteed 60 degree wash, button-down buttons, classic polo shirt, normal cut. Branding: embroidery, flex, flock, sieve